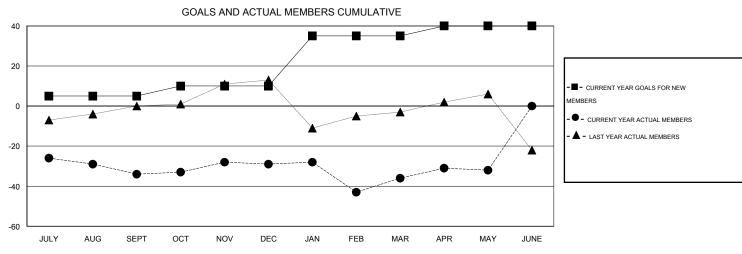

## **LOCATION WASHINGTON**

 $\mathsf{GMT}\;\mathsf{CA}\;1$ 

|               |                  | Clubs               |                            |                             | Members               |                    |                            |                              |                             |  |
|---------------|------------------|---------------------|----------------------------|-----------------------------|-----------------------|--------------------|----------------------------|------------------------------|-----------------------------|--|
|               | RESU             | LTS FOR 2013-2014   |                            |                             | RESULTS FOR 2013-2014 |                    |                            |                              |                             |  |
| QUARTER       | NEW CLUB<br>GOAL | ACTUAL NEW<br>CLUBS | ACTUAL<br>DROPPED<br>CLUBS | ACTUAL NET<br>GAIN/<br>LOSS | QUARTER               | NEW MEMBER<br>GOAL | ACTUAL TOTAL MEMBERS ADDED | ACTUAL<br>DROPPED<br>MEMBERS | ACTUAL NET<br>GAIN/<br>LOSS |  |
| JULY/AUG/SEPT | 0                | 0                   | 0                          | 0                           | JULY/AUG/SEPT         | 5                  | 33                         | 67                           | -34                         |  |
| OCT/NOV/DEC   | 0                | 0                   | 1                          | -1                          | OCT/NOV/DEC           | 5                  | 39                         | 34                           | 5                           |  |
| JAN/FEB/MAR   | 1                | 0                   | 0                          | 0                           | JAN/FEB/MAR           | 25                 | 46                         | 53                           | -7                          |  |
| APR/MAY/JUNE  | 0                | 0                   | 0                          | 0                           | APR/MAY/JUNE          | 5                  | 24                         | 20                           | 4                           |  |